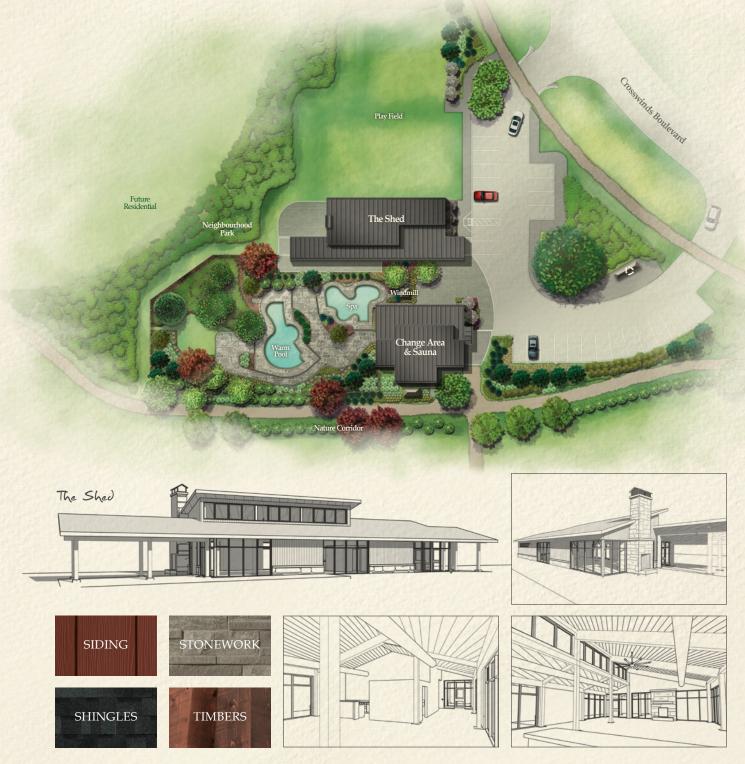

## Rustic Yet Refined.

Rustic yet refined with its warm timber and glass, this unpretentious but striking structure is the community's architectural icon. The Shed, along with a turning windmill adjacent to it, will be a central beacon for this charming community and an active reminder of the rural roots of the area. With its fireplace, pools, patio, a playing field and more, The Shed is part clubhouse, part recreation centre and a four-season social hub of the community exclusively for Windfall residents.