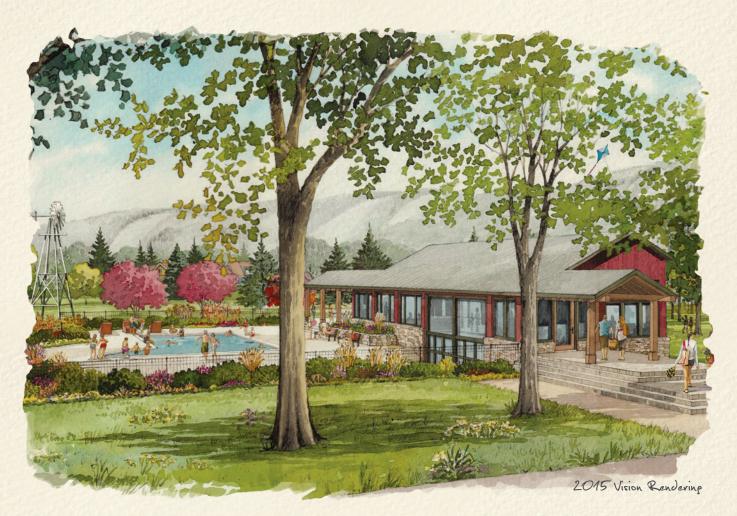

## Meet You at The Shed... Soon.

From the beginning, Windfall was envisioned as a place where our residents would enjoy comfort, character, culture and community – the four C's that are so important to a relaxed way of life. Our vision for a vibrant social gathering center simply referred to as The Shed was planned to be the heart of Windfall. We are extremely happy to let our current and future homeowners know that this vision will soon become a reality for those fortunate enough to call Windfall home.

## Rustic Yet Refined.

Rustic yet refined with its warm timber and glass, this unpretentious but striking structure is the community's architectural icon. The Shed, along with a turning windmill adjacent to it, will be a central beacon for this charming community and an active reminder of the rural roots of the area. With its fireplace, pools, patio, a playing field and more, The Shed is part clubhouse, part recreation centre and a four-season social hub of the community exclusively for Windfall residents.