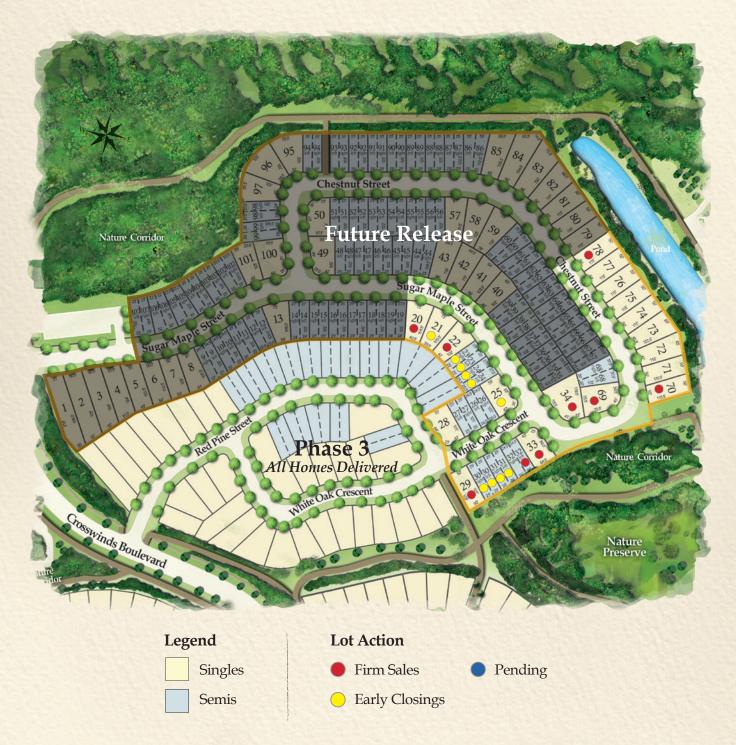

## Phase 6 Site Plan

1st Release

Landscaping is artist's concept and actual plantings may vary. Size, shape, and location of lots are displayed for concept purposes and are not an actual survey of the land. Lot numbering is for marketing reference and is not based on future municipal addressing. Dimensions and specifications, are approximate and subject to change without notice. E.&O.E. November 2022

## Phase 6 Lot Premiums

## 1st Release

| Lot #    | Lot Type | Lot Premium             |
|----------|----------|-------------------------|
| 20       | Standard | SOLD                    |
| 21       | Standard | Beckwith                |
| 22       | Standard | SOLD                    |
| 23 left  | Standard | Crawford 'A'            |
| 23 right | Standard | Crawford 'A'            |
| 24 left  | Standard | Mowat 'A'               |
| 24 right | Standard | Mowat 'A'               |
| 25       | Standard |                         |
| 26 left  | Standard |                         |
| 26 right | Standard |                         |
| 27 left  | Standard |                         |
| 27 right | Standard |                         |
| 28       | Standard | \$10,000                |
| 29       | Standard | \$150,000 <b>- SOLD</b> |
| 30 left  | Lookout  | Bedford 'A'             |
| 30 right | Lookout  | Bedford 'A'             |
| 31 left  | Walkout  | Mowat 'B'               |

| Lot #      | Lot Type | Lot Premium             |
|------------|----------|-------------------------|
| 31 right   | Walkout  | Mowat 'B'               |
| 32 left    | Walkout  | \$80,000 <b>- SOLD</b>  |
| 32 right   | Walkout  | Crawford 'A'            |
| 33         | Lookout  | \$150,000 <b>- SOLD</b> |
| 34         | Standard | \$25,000 <b>- SOLD</b>  |
| 68 left    | Standard |                         |
| 68 right   | Standard |                         |
| 69         | Standard | \$10,000 <b>- SOLD</b>  |
| 70         | Lookout  | \$200,000 <b>- SOLD</b> |
| 71         | Lookout  | \$175,000               |
| 72         | Walkout  | \$180,000               |
| 73         | Walkout  | \$180,000               |
| 74         | Walkout  | \$165,000               |
| <b>7</b> 5 | Walkout  | \$165,000               |
| 76         | Walkout  | \$165,000               |
| 77         | Walkout  | \$165,000               |
| 78         | Walkout  | \$165,000 <b>- SOLD</b> |