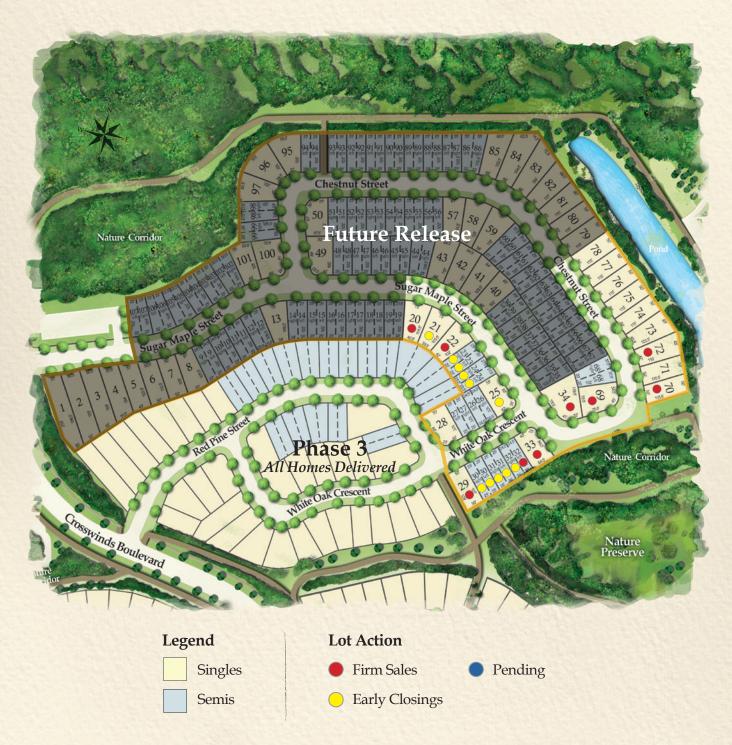

## Phase 6 Site Plan

1st Release

Landscaping is artist's concept and actual plantings may vary. Size, shape, and location of lots are displayed for concept purposes and are not an actual survey of the land. Lot numbering is for marketing reference and is not based on future municipal addressing. Dimensions and specifications, are approximate and subject to change without notice. E.&O.E. November 2022

## 1st Release

| Lot #    | Lot Type | Lot Premium             |
|----------|----------|-------------------------|
| 20       | Standard | SOLD                    |
| 21       | Standard | Beckwith                |
| 22       | Standard | SOLD                    |
| 23 left  | Standard | Crawford 'A'            |
| 23 right | Standard | Crawford 'A'            |
| 24 left  | Standard | Mowat 'A'               |
| 24 right | Standard | Mowat 'A'               |
| 25       | Standard |                         |
| 26 left  | Standard |                         |
| 26 right | Standard |                         |
| 27 left  | Standard |                         |
| 27 right | Standard |                         |
| 28       | Standard | \$10,000                |
| 29       | Standard | \$150,000 <b>- SOLD</b> |
| 30 left  | Lookout  | Bedford 'A'             |
| 30 right | Lookout  | Bedford 'A'             |
| 31 left  | Walkout  | Mowat 'B'               |

| Lot #      | Lot Type | Lot Premium             |
|------------|----------|-------------------------|
| 31 right   | Walkout  | Mowat 'B'               |
| 32 left    | Walkout  | \$80,000 <b>- SOLD</b>  |
| 32 right   | Walkout  | Crawford 'A'            |
| 33         | Lookout  | \$150,000 <b>- SOLD</b> |
| 34         | Standard | \$25,000 <b>- SOLD</b>  |
| 68 left    | Standard |                         |
| 68 right   | Standard |                         |
| 69         | Standard | \$10,000 <b>- SOLD</b>  |
| 70         | Lookout  | \$200,000 <b>- SOLD</b> |
| 71         | Lookout  | \$175,000               |
| 72         | Walkout  | \$180,000 <b>- SOLD</b> |
| 73         | Walkout  | \$180,000               |
| 74         | Walkout  | \$165,000               |
| <b>7</b> 5 | Walkout  | \$165,000               |
| 76         | Walkout  | \$165,000               |
| 77         | Walkout  | \$165,000               |
| 78         | Walkout  | \$165,000               |