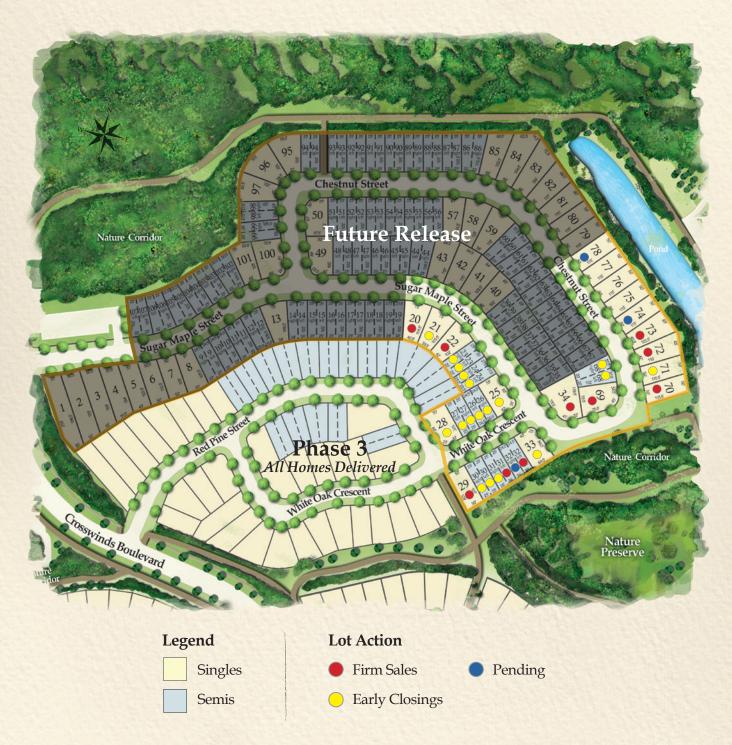

## Phase 6 Site Plan

1st Release

Landscaping is artist's concept and actual plantings may vary. Size, shape, and location of lots are displayed for concept purposes and are not an actual survey of the land. Lot numbering is for marketing reference and is not based on future municipal addressing. Dimensions and specifications, are approximate and subject to change without notice. E.&O.E. November 2022

## 1st Release

| Lot #    | Lot Type | Lot Premium            |
|----------|----------|------------------------|
| 20       | Standard | SOLD                   |
| 21       | Standard | Beckwith               |
| 22       | Standard | SOLD                   |
| 23 left  | Standard | Crawford 'A'           |
| 23 right | Standard | Crawford 'A'           |
| 24 left  | Standard | Mowat 'A'              |
| 24 right | Standard | Mowat 'A'              |
| 25       | Standard | Nottawasaga            |
| 26 left  | Standard | Bedford 'A'            |
| 26 right | Standard | Bedford 'A'            |
| 27 left  | Standard | Crawford 'A'           |
| 27 right | Standard | Crawford 'A'           |
| 28       | Standard | McLaren - \$10,000     |
| 29       | Standard | SOLD                   |
| 30 left  | Lookout  | Bedford 'A' - \$80,000 |
| 30 right | Lookout  | Bedford 'A' - \$80,000 |
| 31 left  | Walkout  | Mowat 'B' - SOLD       |

| Lot #    | Lot Type | Lot Premium                |
|----------|----------|----------------------------|
| 31 right | Walkout  | Mowat 'B' - \$80,000       |
| 32 left  | Walkout  | Crawford 'A' - SOLD        |
| 32 right | Walkout  | Crawford 'A' - PENDING     |
| 33       | Lookout  | McLaren - \$150,000        |
| 34       | Standard | SOLD                       |
| 68 left  | Standard | Crawford 'A'               |
| 68 right | Standard | Crawford 'A'               |
| 69       | Standard | SOLD                       |
| 70       | Lookout  | SOLD                       |
| 71       | Lookout  | Haywood - \$175,000        |
| 72       | Walkout  | SOLD                       |
| 73       | Walkout  | SOLD                       |
| 74       | Walkout  | \$165,000 <b>- PENDING</b> |
| 75       | Walkout  | \$165,000                  |
| 76       | Walkout  | \$165,000                  |
| 77       | Walkout  | \$165,000                  |
| 78       | Walkout  | \$165,000 <b>- PENDING</b> |