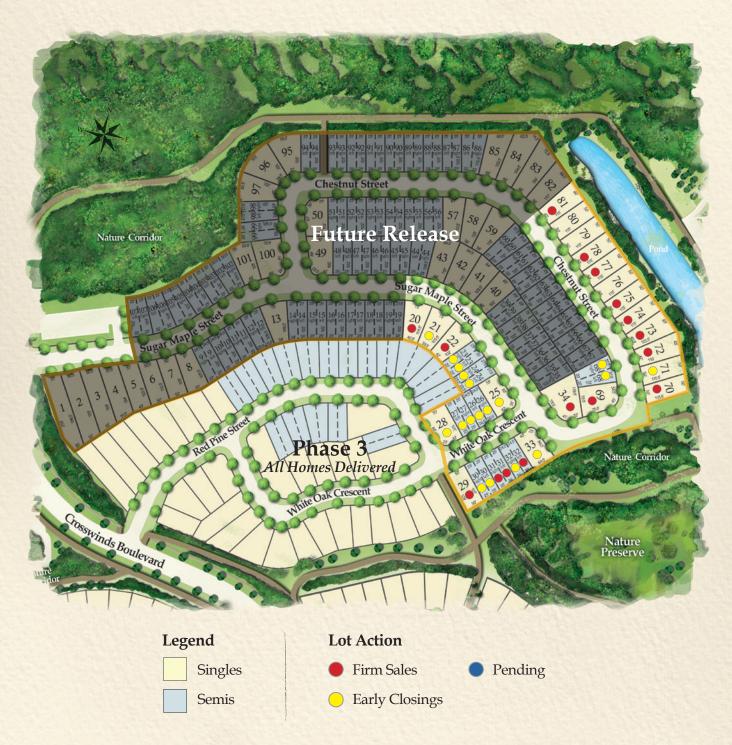

## Phase 6 Site Plan

1st Release

Landscaping is artist's concept and actual plantings may vary. Size, shape, and location of lots are displayed for concept purposes and are not an actual survey of the land. Lot numbering is for marketing reference and is not based on future municipal addressing. Dimensions and specifications, are approximate and subject to change without notice. E.&O.E. November 2022

## Phase 6 Lot Premiums

## 1st Release

| Lot #    | Lot Type | Lot Premium            |
|----------|----------|------------------------|
| 20       | Standard | SOLD                   |
| 21       | Standard | Beckwith               |
| 22       | Standard | SOLD                   |
| 23 left  | Standard | Crawford 'A'           |
| 23 right | Standard | Crawford 'A'           |
| 24 left  | Standard | Mowat 'A'              |
| 24 right | Standard | Mowat 'A'              |
| 25       | Standard | Nottawasaga            |
| 26 left  | Standard | Bedford 'A'            |
| 26 right | Standard | Bedford 'A'            |
| 27 left  | Standard | Crawford 'A'           |
| 27 right | Standard | Crawford 'A'           |
| 28       | Standard | McLaren - \$10,000     |
| 29       | Standard | SOLD                   |
| 30 left  | Lookout  | Bedford 'A' - \$80,000 |
| 30 right | Lookout  | Bedford 'A' - \$80,000 |
| 31 left  | Walkout  | Mowat 'B' - SOLD       |
| 31 right | Walkout  | Mowat 'B' - SOLD       |
| 32 left  | Walkout  | Crawford 'A' - SOLD    |

| Lot #    | Lot Type | Lot Premium             |
|----------|----------|-------------------------|
| 32 right | Walkout  | Crawford 'A'            |
| 33       | Lookout  | McLaren - \$150,000     |
| 34       | Standard | SOLD                    |
| 68 left  | Standard | Crawford 'A'            |
| 68 right | Standard | Crawford 'A'            |
| 69       | Standard | SOLD                    |
| 70       | Lookout  | SOLD                    |
| 71       | Lookout  | Haywood - \$175,000     |
| 72       | Walkout  | SOLD                    |
| 73       | Walkout  | SOLD                    |
| 74       | Walkout  | \$165,000 <b>- SOLD</b> |
| 75       | Walkout  | \$165,000 <b>- SOLD</b> |
| 76       | Walkout  | \$165,000               |
| 77       | Walkout  | \$165,000 <b>- SOLD</b> |
| 78       | Walkout  | \$165,000 <b>- SOLD</b> |
| 79       | Walkout  | \$165,000               |
| 80       | Walkout  | \$165,000               |
| 81       | Walkout  | \$170,000 <b>- SOLD</b> |