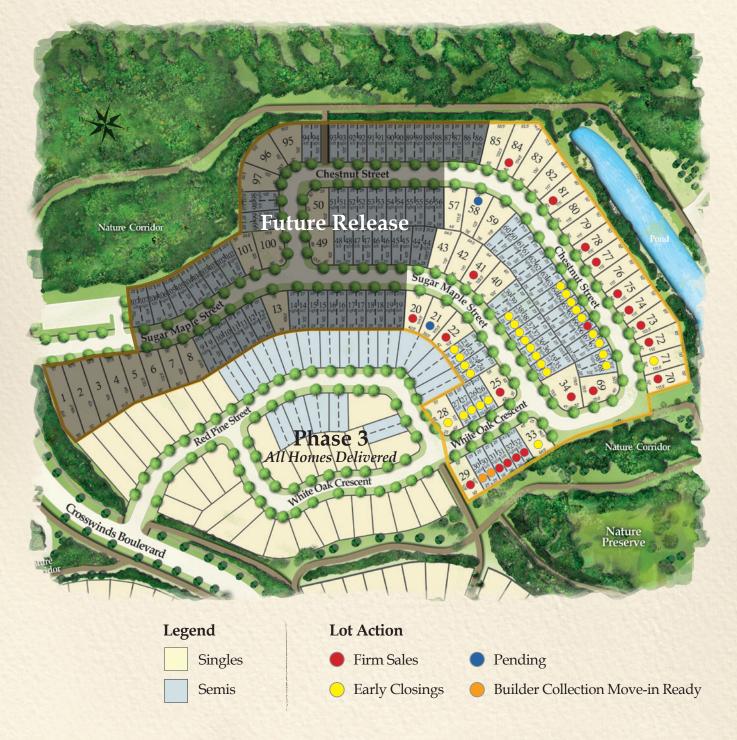

## Phase 6 Site Plan

1st Release

Landscaping is artist's concept and actual plantings may vary. Size, shape, and location of lots are displayed for concept purposes and are not an actual survey of the land. Lot numbering is for marketing reference and is not based on future municipal addressing. Dimensions and specifications, are approximate and subject to change without notice. E&O.E. November 2022

## Phase 6 Lot Premiums

| Lot #    | Lot Type | Lot Premium  |
|----------|----------|--------------|
| 20       | Standard | SOLD         |
| 21       | Standard | PENDING      |
| 22       | Standard | SOLD         |
| 23 left  | Standard | Crawford 'A' |
| 23 right | Standard | Crawford 'A' |
| 24 left  | Standard | Mowat 'A'    |
| 24 right | Standard | Mowat 'A'    |
| 25       | Standard | SOLD         |
| 26 left  | Standard | Bedford 'A'  |
| 26 right | Standard | Bedford 'A'  |
| 27 left  | Standard | Crawford 'A' |
| 27 right | Standard | Crawford 'A' |
| 28       | Standard | McLaren 'B'  |
| 29       | Standard | SOLD         |
| 30 left  | Lookout  | Bedford 'A'  |
| 30 right | Lookout  | Bedford 'A'  |
| 31 left  | Walkout  | SOLD         |
| 31 right | Walkout  | SOLD         |
| 32 left  | Walkout  | SOLD         |
| 32 right | Walkout  | SOLD         |
| 33       | Lookout  | McLaren 'B'  |
| 34       | Standard | SOLD         |
| 35 left  | Standard | Crawford 'B' |
| 35 right | Standard | Crawford 'B' |
| 36 left  | Standard | Bedford 'B'  |
| 36 right | Standard | Bedford 'B'  |
| 37 left  | Standard | Matheson 'A' |
| 37 right | Standard | Matheson 'A' |
| 38 left  | Standard | Bedford 'A'  |
| 38 right | Standard | Bedford 'A'  |
| 39 left  | Standard |              |
| 39 right | Standard | _            |
| 40       | Standard | _            |
| 41       | Standard | SOLD         |
| 42       | Standard | _            |
| 43       | Standard |              |
| 57       | Standard | -            |

| Lot #    | Lot Type | Lot Premium        |
|----------|----------|--------------------|
| 58       | Standard | PENDING            |
| 59       | Standard | _                  |
| 60 left  | Standard | _                  |
| 60 right | Standard | _                  |
| 61 left  | Standard |                    |
| 61 right | Standard |                    |
| 62 left  | Standard | _                  |
| 62 right | Standard | _                  |
| 63 left  | Standard | _                  |
| 63 right | Standard | _                  |
| 64 left  | Standard | Matheson 'B'       |
| 64 right | Standard | Matheson 'B'       |
| 65 left  | Standard | Crawford 'B'       |
| 65 right | Standard | Crawford 'B'       |
| 66 left  | Standard | SOLD               |
| 66 right | Standard | Mowat 'A'          |
| 67 left  | Standard | Bedford 'B'        |
| 67 right | Standard | Bedford 'B'        |
| 68 left  | Standard | Crawford 'A'       |
| 68 right | Standard | Crawford 'A'       |
| 69       | Standard | SOLD               |
| 70       | Lookout  | SOLD               |
| 71       | Walkout  | Haywood (Bungalow) |
| 72       | Walkout  | SOLD               |
| 73       | Walkout  | SOLD               |
| 74       | Walkout  | SOLD               |
| 75       | Walkout  | SOLD               |
| 76       | Walkout  | \$100,000          |
| 77       | Walkout  | SOLD               |
| 78       | Walkout  | SOLD               |
| 79       | Walkout  | \$100,000          |
| 80       | Walkout  | \$100,000          |
| 81       | Walkout  | SOLD               |
| 82       | Walkout  | \$90,000           |
| 83       | Walkout  | \$80,000           |
| 84       | Walkout  | SOLD               |
| 85       | Walkout  | \$60,000           |

ASK US ABOUT OUR BUILDER COLLECTION HOMES. Move-in ready homes with luxury upgrades, appliances, air conditioning, and much more!