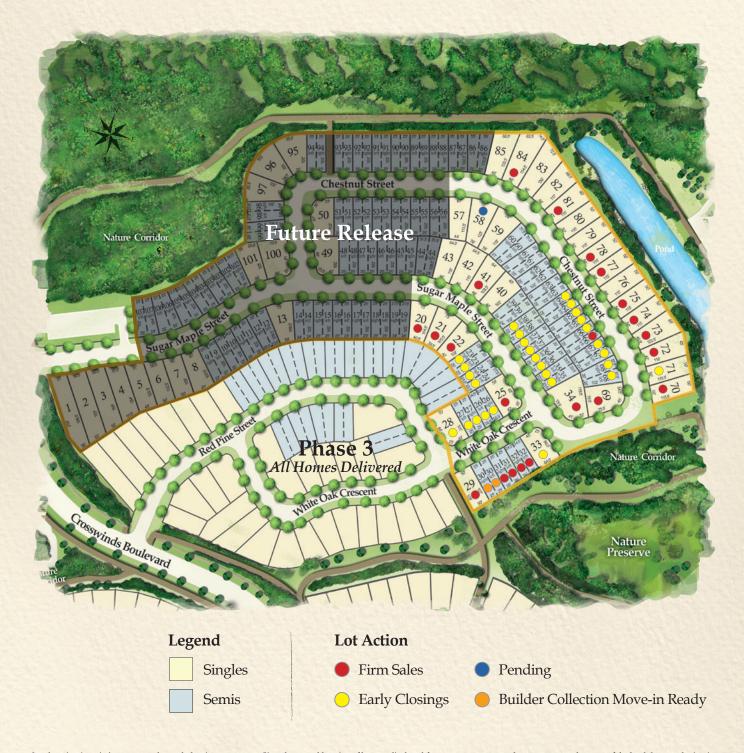

## Phase 6 Site Plan

1st Release

Landscaping is artist's concept and actual plantings may vary. Size, shape, and location of lots are displayed for concept purposes and are not an actual survey of the land. Lot numbering is for marketing reference and is not based on future municipal addressing. Dimensions and specifications, are approximate and subject to change without notice. E.&O.E. November 2022

## Phase 6 Lot Premiums

| Lot #    | Lot Type | Lot Premium  |
|----------|----------|--------------|
| 20       | Standard | SOLD         |
| 21       | Standard | SOLD         |
| 22       | Standard | SOLD         |
| 23 left  | Standard | Crawford 'A' |
| 23 right | Standard | Crawford 'A' |
| 24 left  | Standard | Mowat 'A'    |
| 24 right | Standard | Mowat 'A'    |
| 25       | Standard | SOLD         |
| 26 left  | Standard | Bedford 'A'  |
| 26 right | Standard | Bedford 'A'  |
| 27 left  | Standard | Crawford 'A' |
| 27 right | Standard | Crawford 'A' |
| 28       | Standard | McLaren 'B'  |
| 29       | Standard | SOLD         |
| 30 left  | Lookout  | Bedford 'A'  |
| 30 right | Lookout  | Bedford 'A'  |
| 31 left  | Walkout  | SOLD         |
| 31 right | Walkout  | SOLD         |
| 32 left  | Walkout  | SOLD         |
| 32 right | Walkout  | SOLD         |
| 33       | Lookout  | McLaren 'B'  |
| 34       | Standard | SOLD         |
| 35 left  | Standard | Crawford 'B' |
| 35 right | Standard | Crawford 'B' |
| 36 left  | Standard | Bedford 'B'  |
| 36 right | Standard | Bedford 'B'  |
| 37 left  | Standard | Matheson 'A' |
| 37 right | Standard | Matheson 'A' |
| 38 left  | Standard | Bedford 'A'  |
| 38 right | Standard | Bedford 'A'  |
| 39 left  | Standard | _            |
| 39 right | Standard | _            |
| 40       | Standard | _            |
| 41       | Standard | SOLD         |
| 42       | Standard | _ ::         |
| 43       | Standard | <u>-</u>     |
| 57       | Standard |              |

| Lot #    | Lot Type | Lot Premium        |
|----------|----------|--------------------|
| 58       | Standard | PENDING            |
| 59       | Standard | -                  |
| 60 left  | Standard | _                  |
| 60 right | Standard | <u> </u>           |
| 61 left  | Standard |                    |
| 61 right | Standard | - 1                |
| 62 left  | Standard |                    |
| 62 right | Standard | <u>-</u>           |
| 63 left  | Standard | _                  |
| 63 right | Standard | <u>-</u>           |
| 64 left  | Standard | Matheson 'B'       |
| 64 right | Standard | Matheson 'B'       |
| 65 left  | Standard | Crawford 'B'       |
| 65 right | Standard | Crawford 'B'       |
| 66 left  | Standard | SOLD               |
| 66 right | Standard | Mowat 'A'          |
| 67 left  | Standard | Bedford 'B'        |
| 67 right | Standard | Bedford 'B'        |
| 68 left  | Standard | Crawford 'A'       |
| 68 right | Standard | Crawford 'A'       |
| 69       | Standard | SOLD               |
| 70       | Lookout  | SOLD               |
| 71       | Walkout  | Haywood (Bungalow) |
| 72       | Walkout  | SOLD               |
| 73       | Walkout  | SOLD               |
| 74       | Walkout  | SOLD               |
| 75       | Walkout  | SOLD               |
| 76       | Walkout  | \$100,000          |
| 77       | Walkout  | SOLD               |
| 78       | Walkout  | SOLD               |
| 79       | Walkout  | \$100,000          |
| 80       | Walkout  | \$100,000          |
| 81       | Walkout  | SOLD               |
| 82       | Walkout  | \$90,000           |
| 83       | Walkout  | \$80,000           |
| 84       | Walkout  | SOLD               |
| 85       | Walkout  | \$60,000           |