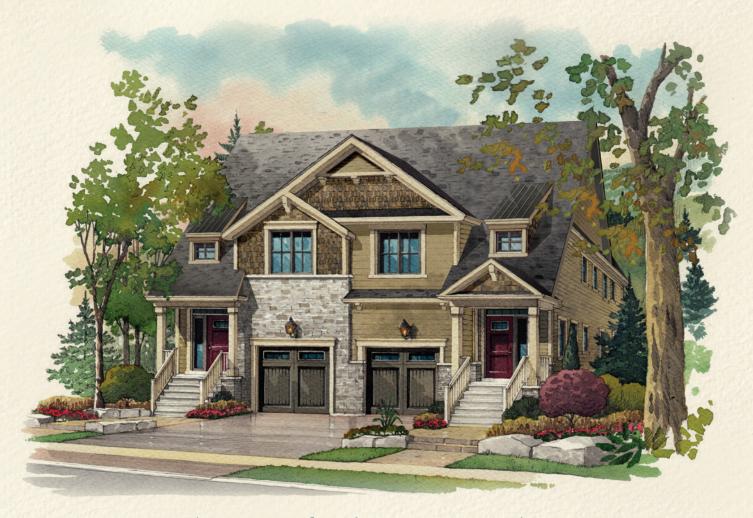

Own A
Windfall
Builder's
Collection
Home.

OVER \$100,000 IN OPTIONS INCLUDED.

the Crawford - Lot 68 right

\$1,006,900 1,621 SF

Oversized Pie Shape Lot 3 Bedrooms, 2.5 Bathrooms, Plus Finished Lower Level

LIFE'S BETTER, LIVING HERE. 705.293.0954 | sales@windfallatblue.com

## **Price Includes:**

438 SF finished lower level (1 bath)

Full appliance package

Laminate flooring in all bedrooms & basement

Stone countertops throughout

Central air conditioning

Freestanding tub in primary ensuite

Upgraded fireplace design with timber mantel

and much, much more...

Take advantage of a 10% structured deposit. Planned completion 2024. ENJOY ONTARIO'S FOUR-SEASON PLAYGROUND EVERY DAY.

For more information, contact us today.