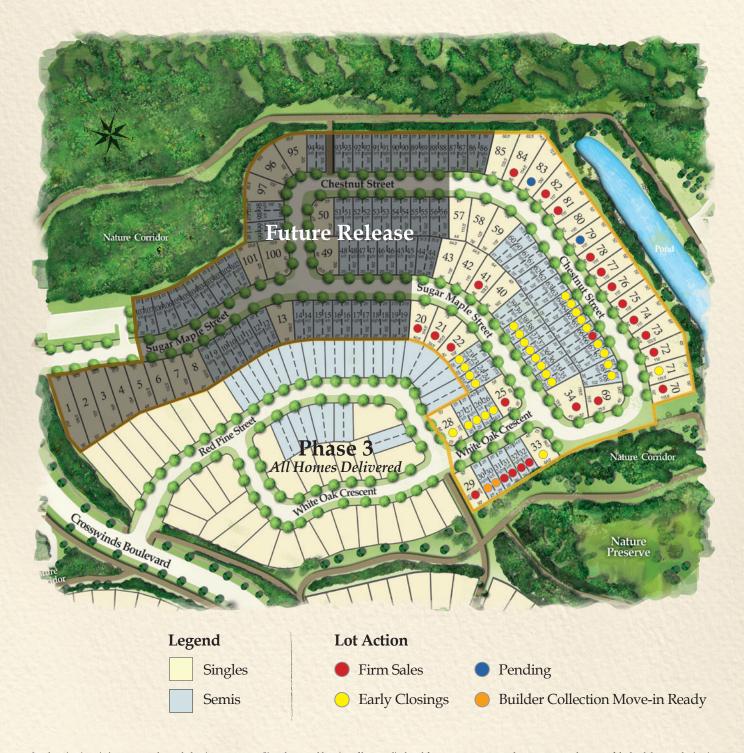

## Phase 6 Site Plan

1st Release

Landscaping is artist's concept and actual plantings may vary. Size, shape, and location of lots are displayed for concept purposes and are not an actual survey of the land. Lot numbering is for marketing reference and is not based on future municipal addressing. Dimensions and specifications, are approximate and subject to change without notice. E.&O.E. November 2022

## Phase 6 Lot Premiums

| Lot #    | Lot Type | Lot Premium  |
|----------|----------|--------------|
| 20       | Standard | SOLD         |
| 21       | Standard | SOLD         |
| 22       | Standard | SOLD         |
| 23 left  | Standard | Crawford 'A' |
| 23 right | Standard | Crawford 'A' |
| 24 left  | Standard | Mowat 'A'    |
| 24 right | Standard | Mowat 'A'    |
| 25       | Standard | SOLD         |
| 26 left  | Standard | Bedford 'A'  |
| 26 right | Standard | Bedford 'A'  |
| 27 left  | Standard | Crawford 'A' |
| 27 right | Standard | Crawford 'A' |
| 28       | Standard | McLaren 'B'  |
| 29       | Standard | SOLD         |
| 30 left  | Lookout  | Bedford 'A'  |
| 30 right | Lookout  | Bedford 'A'  |
| 31 left  | Walkout  | SOLD         |
| 31 right | Walkout  | SOLD         |
| 32 left  | Walkout  | SOLD         |
| 32 right | Walkout  | SOLD         |
| 33       | Lookout  | McLaren 'B'  |
| 34       | Standard | SOLD         |
| 35 left  | Standard | Crawford 'B' |
| 35 right | Standard | Crawford 'B' |
| 36 left  | Standard | Bedford 'B'  |
| 36 right | Standard | Bedford 'B'  |
| 37 left  | Standard | Matheson 'A' |
| 37 right | Standard | Matheson 'A' |
| 38 left  | Standard | Bedford 'A'  |
| 38 right | Standard | Bedford 'A'  |
| 39 left  | Standard |              |
| 39 right | Standard |              |
| 40       | Standard |              |
| 41       | Standard | SOLD         |
| 42       | Standard | <u> </u>     |
| 43       | Standard |              |
| 57       | Standard | <u> </u>     |

| Lot #    | Lot Type | Lot Premium        |
|----------|----------|--------------------|
|          | Standard |                    |
| 58       |          |                    |
| 59       | Standard |                    |
| 60 left  | Standard |                    |
| 60 right | Standard |                    |
| 61 left  | Standard |                    |
| 61 right | Standard |                    |
| 62 left  | Standard | <u> </u>           |
| 62 right | Standard | <del>-</del>       |
| 63 left  | Standard | _                  |
| 63 right | Standard |                    |
| 64 left  | Standard | Matheson 'B'       |
| 64 right | Standard | Matheson 'B'       |
| 65 left  | Standard | Crawford 'B'       |
| 65 right | Standard | Crawford 'B'       |
| 66 left  | Standard | SOLD               |
| 66 right | Standard | Mowat 'A'          |
| 67 left  | Standard | Bedford 'B'        |
| 67 right | Standard | Bedford 'B'        |
| 68 left  | Standard | Crawford 'A'       |
| 68 right | Standard | Crawford 'A'       |
| 69       | Standard | SOLD               |
| 70       | Lookout  | SOLD               |
| 71       | Walkout  | Haywood (Bungalow) |
| 72       | Walkout  | SOLD               |
| 73       | Walkout  | SOLD               |
| 74       | Walkout  | SOLD               |
| 75       | Walkout  | SOLD               |
| 76       | Walkout  | SOLD               |
| 77       | Walkout  | SOLD               |
| 78       | Walkout  | SOLD               |
| 79       | Walkout  | PENDING            |
| 80       | Walkout  | \$100,000          |
| 81       | Walkout  | SOLD               |
| 82       | Walkout  | SOLD               |
| 83       | Walkout  | PENDING            |
| 84       | Walkout  | SOLD               |
| 85       | Walkout  | \$60,000           |