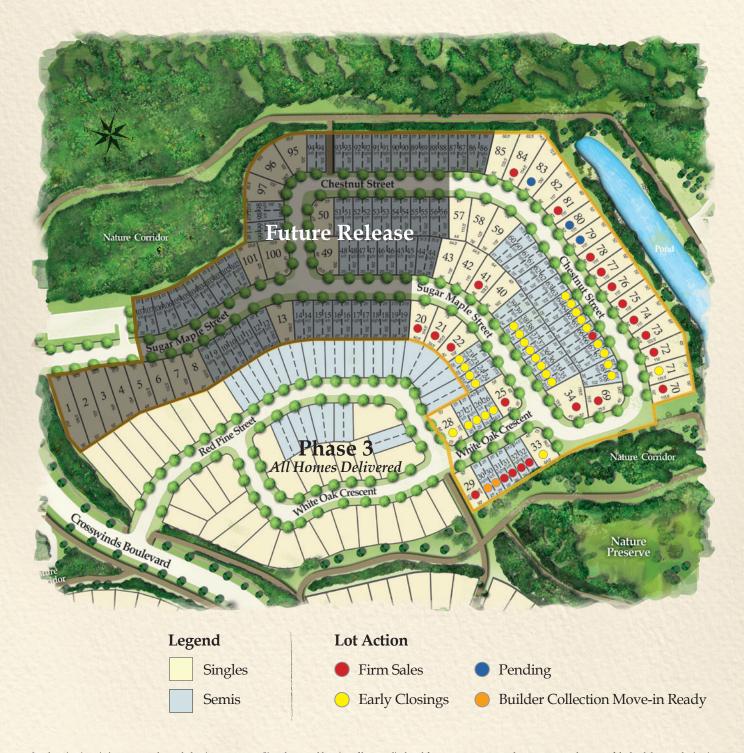

## Phase 6 Site Plan

1st Release

Landscaping is artist's concept and actual plantings may vary. Size, shape, and location of lots are displayed for concept purposes and are not an actual survey of the land. Lot numbering is for marketing reference and is not based on future municipal addressing. Dimensions and specifications, are approximate and subject to change without notice. E.&O.E. November 2022

## Phase 6 Lot Premiums

| Lot #    | Lot Type | Lot Premium  |
|----------|----------|--------------|
| 20       | Standard | SOLD         |
| 21       | Standard | SOLD         |
| 22       | Standard | SOLD         |
| 23 left  | Standard | Crawford 'A' |
| 23 right | Standard | Crawford 'A' |
| 24 left  | Standard | Mowat 'A'    |
| 24 right | Standard | Mowat 'A'    |
| 25       | Standard | SOLD         |
| 26 left  | Standard | Bedford 'A'  |
| 26 right | Standard | Bedford 'A'  |
| 27 left  | Standard | Crawford 'A' |
| 27 right | Standard | Crawford 'A' |
| 28       | Standard | McLaren 'B'  |
| 29       | Standard | SOLD         |
| 30 left  | Lookout  | Bedford 'A'  |
| 30 right | Lookout  | Bedford 'A'  |
| 31 left  | Walkout  | SOLD         |
| 31 right | Walkout  | SOLD         |
| 32 left  | Walkout  | SOLD         |
| 32 right | Walkout  | SOLD         |
| 33       | Lookout  | McLaren 'B'  |
| 34       | Standard | SOLD         |
| 35 left  | Standard | Crawford 'B' |
| 35 right | Standard | Crawford 'B' |
| 36 left  | Standard | Bedford 'B'  |
| 36 right | Standard | Bedford 'B'  |
| 37 left  | Standard | Matheson 'A' |
| 37 right | Standard | Matheson 'A' |
| 38 left  | Standard | Bedford 'A'  |
| 38 right | Standard | Bedford 'A'  |
| 39 left  | Standard |              |
| 39 right | Standard |              |
| 40       | Standard |              |
| 41       | Standard | SOLD         |
| 42       | Standard |              |
| 43       | Standard |              |
| 57       | Standard |              |

| Lot #    | Lot Type | Lot Premium        |
|----------|----------|--------------------|
| 58       | Standard |                    |
| 59       | Standard | -                  |
| 60 left  | Standard | _                  |
| 60 right | Standard |                    |
| 61 left  | Standard |                    |
| 61 right | Standard | T                  |
| 62 left  | Standard | <del>-</del>       |
| 62 right | Standard |                    |
| 63 left  | Standard | _                  |
| 63 right | Standard | -                  |
| 64 left  | Standard | Mathematical P'    |
|          | Standard | Matheson 'B'       |
| 64 right |          | Matheson 'B'       |
| 65 left  | Standard | Crawford 'B'       |
| 65 right | Standard | Crawford 'B'       |
| 66 left  | Standard | SOLD               |
| 66 right | Standard | Mowat 'A'          |
| 67 left  | Standard | Bedford 'B'        |
| 67 right | Standard | Bedford 'B'        |
| 68 left  | Standard | Crawford 'A'       |
| 68 right | Standard | Crawford 'A'       |
| 69       | Standard | SOLD               |
| 70       | Lookout  | SOLD               |
| 71       | Walkout  | Haywood (Bungalow) |
| 72       | Walkout  | SOLD               |
| 73       | Walkout  | SOLD               |
| 74       | Walkout  | SOLD               |
| 75       | Walkout  | SOLD               |
| 76       | Walkout  | SOLD               |
| 77       | Walkout  | SOLD               |
| 78       | Walkout  | SOLD               |
| 79       | Walkout  | PENDING            |
| 80       | Walkout  | PENDING            |
| 81       | Walkout  | SOLD               |
| 82       | Walkout  | \$90,000           |
| 83       | Walkout  | PENDING            |
| 84       | Walkout  | SOLD               |
| 85       | Walkout  | \$60,000           |