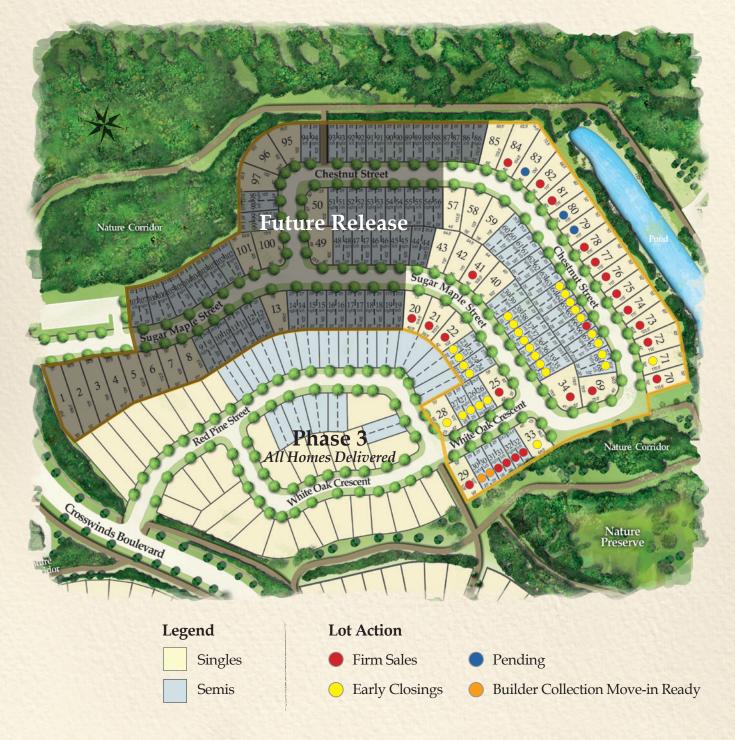

## Phase 6 Site Plan

1st Release

Landscaping is artist's concept and actual plantings may vary. Size, shape, and location of lots are displayed for concept purposes and are not an actual survey of the land. Lot numbering is for marketing reference and is not based on future municipal addressing. Dimensions and specifications, are approximate and subject to change without notice. E&O.E. November 2022

## Phase 6 Lot Premiums

| Lot #    | Lot Type | Lot Premium  |
|----------|----------|--------------|
| 20       | Standard | SOLD         |
| 21       | Standard | SOLD         |
| 22       | Standard | SOLD         |
| 23 left  | Standard | Crawford 'A' |
| 23 right | Standard | Crawford 'A' |
| 24 left  | Standard | Mowat 'A'    |
| 24 right | Standard | Mowat 'A'    |
| 25       | Standard | SOLD         |
| 26 left  | Standard | Bedford 'A'  |
| 26 right | Standard | Bedford 'A'  |
| 27 left  | Standard | Crawford 'A' |
| 27 right | Standard | Crawford 'A' |
| 28       | Standard | McLaren 'B'  |
| 29       | Standard | SOLD         |
| 30 left  | Lookout  | Bedford 'A'  |
| 30 right | Lookout  | Bedford 'A'  |
| 31 left  | Walkout  | SOLD         |
| 31 right | Walkout  | SOLD         |
| 32 left  | Walkout  | SOLD         |
| 32 right | Walkout  | SOLD         |
| 33       | Lookout  | McLaren 'B'  |
| 34       | Standard | SOLD         |
| 35 left  | Standard | Crawford 'B' |
| 35 right | Standard | Crawford 'B' |
| 36 left  | Standard | Bedford 'B'  |
| 36 right | Standard | Bedford 'B'  |
| 37 left  | Standard | Matheson 'A' |
| 37 right | Standard | Matheson 'A' |
| 38 left  | Standard | Bedford 'A'  |
| 38 right | Standard | Bedford 'A'  |
| 39 left  | Standard | -            |
| 39 right | Standard | _            |
| 40       | Standard | -            |
| 41       | Standard | SOLD         |
| 42       | Standard | _            |
| 43       | Standard |              |
| 57       | Standard | -            |

| Lot #          | Lot Type                                    | Lot Premium                |
|----------------|---------------------------------------------|----------------------------|
| 58             | Standard                                    |                            |
| 59             | Standard                                    |                            |
| 60 left        | Standard                                    |                            |
|                |                                             |                            |
| 60 right       | Standard                                    |                            |
| 61 left        | Standard                                    |                            |
| 61 right       | Standard                                    | -                          |
| 62 left        | Standard                                    | -                          |
| 62 right       | Standard                                    | -                          |
| 63 left        | Standard                                    | -                          |
| 63 right       | Standard                                    | -                          |
| 64 left        | Standard                                    | Matheson 'B'               |
| 64 right       | Standard                                    | Matheson 'B'               |
| 65 left        | Standard                                    | Crawford 'B'               |
| 65 right       | Standard                                    | Crawford 'B'               |
| 66 left        | Standard                                    | SOLD                       |
| 66 right       | Standard                                    | Mowat 'A'                  |
| 67 left        | Standard                                    | Bedford 'B'                |
| 67 right       | Standard                                    | Bedford 'B'                |
| 68 left        | Standard                                    | Crawford 'A'               |
| 68 right       | Standard                                    | Crawford 'A'               |
| 69             | Standard                                    | SOLD                       |
| 70             | Lookout                                     | SOLD                       |
| 71             | Walkout                                     | Haywood (Bungalow)         |
| 72             | Walkout                                     | SOLD                       |
| 73             | Walkout                                     | SOLD                       |
| 74             | Walkout                                     | SOLD                       |
| 75             | Walkout                                     | SOLD                       |
| 76             | Walkout                                     | SOLD                       |
| 77             | Walkout                                     | SOLD                       |
| 78             | Walkout                                     | SOLD                       |
| 79             | Walkout                                     | PENDING                    |
| 80             |                                             | PENDING                    |
| 81             | Walkout                                     | SOLD                       |
|                | Walkout                                     |                            |
|                | for many and the second                     |                            |
|                | +                                           |                            |
|                | and an analysis in the second second second |                            |
| 78<br>79<br>80 | Walkout<br>Walkout<br>Walkout<br>Walkout    | SOLD<br>PENDING<br>PENDING |

## ASK US ABOUT OUR BUILDER COLLECTION HOMES. Move-in ready homes with luxury upgrades, appliances, air conditioning, and much more!