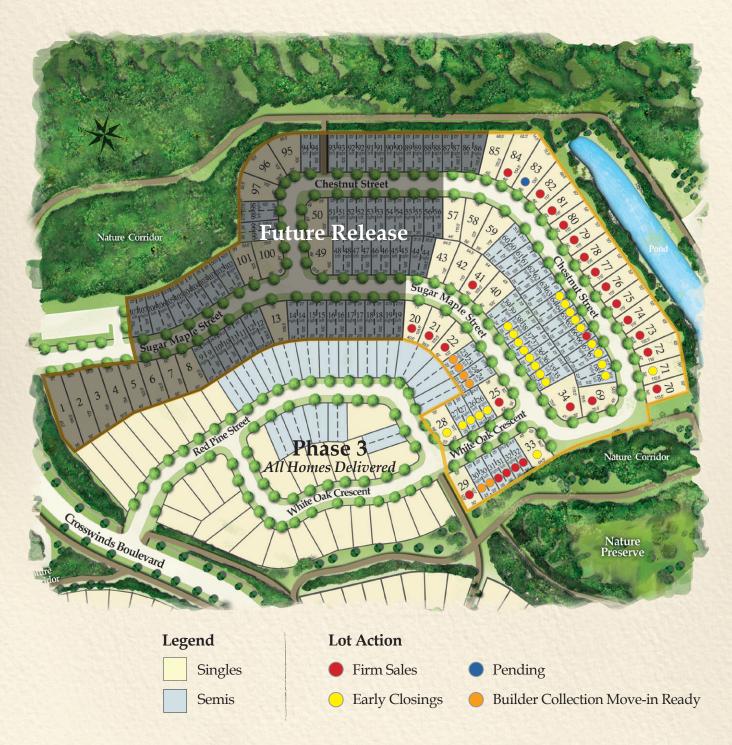

## Phase 6 Site Plan

1st Release

Landscaping is artist's concept and actual plantings may vary. Size, shape, and location of lots are displayed for concept purposes and are not an actual survey of the land. Lot numbering is for marketing reference and is not based on future municipal addressing. Dimensions and specifications, are approximate and subject to change without notice. E.&O.E. November 2022

## Phase 6 Lot Premiums

| Lot #    | Lot Type | Lot Premium  |
|----------|----------|--------------|
| 20       | Standard | SOLD         |
| 21       | Standard | SOLD         |
| 22       | Standard | SOLD         |
| 23 left  | Standard | Crawford 'A' |
| 23 right | Standard | Crawford 'A' |
| 24 left  | Standard | Mowat 'A'    |
| 24 right | Standard | Mowat 'A'    |
| 25       | Standard | SOLD         |
| 26 left  | Standard | Bedford 'A'  |
| 26 right | Standard | Bedford 'A'  |
| 27 left  | Standard | Crawford 'A' |
| 27 right | Standard | Crawford 'A' |
| 28       | Standard | McLaren 'B'  |
| 29       | Standard | SOLD         |
| 30 left  | Lookout  | Bedford 'A'  |
| 30 right | Lookout  | Bedford 'A'  |
| 31 left  | Walkout  | SOLD         |
| 31 right | Walkout  | SOLD         |
| 32 left  | Walkout  | SOLD         |
| 32 right | Walkout  | SOLD         |
| 33       | Lookout  | McLaren 'B'  |
| 34       | Standard | SOLD         |
| 35 left  | Standard | Crawford 'B' |
| 35 right | Standard | Crawford 'B' |
| 36 left  | Standard | Bedford 'B'  |
| 36 right | Standard | Bedford 'B'  |
| 37 left  | Standard | Matheson 'A' |
| 37 right | Standard | Matheson 'A' |
| 38 left  | Standard | Bedford 'A'  |
| 38 right | Standard | Bedford 'A'  |
| 39 left  | Standard |              |
| 39 right | Standard | <u>-</u>     |
| 40       | Standard |              |
| 41       | Standard | SOLD         |
| 42       | Standard | <u> </u>     |
| 43       | Standard |              |
| 57       | Standard |              |

| Lot #    | Lot Type | Lot Premium        |
|----------|----------|--------------------|
| 58       | Standard |                    |
| 59       | Standard | _                  |
| 60 left  | Standard |                    |
| 60 right | Standard |                    |
| 61 left  | Standard |                    |
| 61 right | Standard |                    |
| 62 left  | Standard |                    |
| 62 right | Standard | -0.5               |
| 63 left  | Standard |                    |
| 63 right | Standard |                    |
| 64 left  | Standard | Matheson 'B'       |
| 64 right | Standard | Matheson 'B'       |
| 65 left  | Standard | Crawford 'B'       |
| 65 right | Standard | Crawford 'B'       |
| 66 left  | Standard | SOLD               |
| 66 right | Standard | Mowat 'A'          |
| 67 left  | Standard | Bedford 'B'        |
| 67 right | Standard | Bedford 'B'        |
| 68 left  | Standard | Crawford 'A'       |
| 68 right | Standard | Crawford 'A'       |
| 69       | Standard | SOLD               |
| 70       | Lookout  | SOLD               |
| 71       | Walkout  | Haywood (Bungalow) |
| 72       | Walkout  | SOLD               |
| 73       | Walkout  | SOLD               |
| 74       | Walkout  | SOLD               |
| 75       | Walkout  | SOLD               |
| 76       | Walkout  | SOLD               |
| 77       | Walkout  | SOLD               |
| 78       | Walkout  | SOLD               |
| 79       | Walkout  | SOLD               |
| 80       | Walkout  | SOLD               |
| 81       | Walkout  | SOLD               |
| 82       | Walkout  | SOLD               |
| 83       | Walkout  | PENDING            |
| 84       | Walkout  | SOLD               |
| 85       | Walkout  | \$60,000           |

## ASK US ABOUT OUR BUILDER COLLECTION HOMES.

Move-in ready homes with luxury upgrades, appliances, air conditioning, and much more!