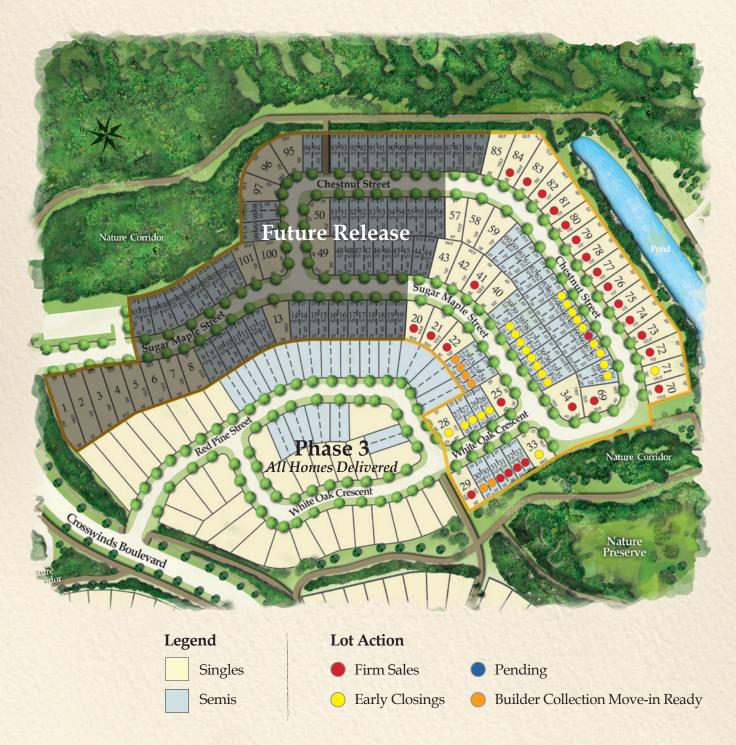

## Phase 6 Site Plan

1st Release

Landscaping is artist's concept and actual plantings may vary. Size, shape, and location of lots are displayed for concept purposes and are not an actual survey of the land. Lot numbering is for marketing reference and is not based on future municipal addressing. Dimensions and specifications, are approximate and subject to change without notice. E.&O.E. November 2022

## Phase 6 Lot Premiums

| Lot #    | Lot Type   | Lot Premium  |
|----------|------------|--------------|
| 20       | Standard   | SOLD         |
| 21       | Standard   | SOLD         |
| 22       | Standard   | SOLD         |
| 23 left  | Standard   | Crawford 'A' |
| 23 right | Standard   | Crawford 'A' |
| 24 left  | Standard   | Mowat 'A'    |
| 24 right | Standard   | Mowat 'A'    |
| 25       | Standard   | SOLD         |
| 26 left  | Standard   | Bedford 'A'  |
| 26 right | Standard   | Bedford 'A'  |
| 27 left  | Standard   | Crawford 'A' |
| 27 right | Standard   | Crawford 'A' |
| 28       | Standard   | McLaren 'B'  |
| 29       | Standard   | SOLD         |
| 30 left  | Lookout    | Bedford 'A'  |
| 30 right | Lookout    | Bedford 'A'  |
| 31 left  | Walkout    | SOLD         |
| 31 right | Walkout    | SOLD         |
| 32 left  | Walkout    | SOLD         |
| 32 right | Walkout    | SOLD         |
| 33       | Lookout    | McLaren 'B'  |
| 34       | Standard   | SOLD         |
| 35 left  | Standard   | Crawford 'B' |
| 35 right | Standard   | Crawford 'B' |
| 36 left  | Standard   | Bedford 'B'  |
| 36 right | Standard   | Bedford 'B'  |
| 37 left  | Standard   | Matheson 'A' |
| 37 right | Standard   | Matheson 'A' |
| 38 left  | Standard   | Bedford 'A'  |
| 38 right | Standard   | Bedford 'A'  |
| 39 left  | Standard   |              |
| 39 right | Standard   | <u>-</u>     |
| 40       | Standard   |              |
| 41       | Standard   | SOLD         |
| 42       | Standard   |              |
| 43       | Standard   |              |
| 57       | Standard 1 |              |

| Lot #    | Lot Type | Lot Premium                             |
|----------|----------|-----------------------------------------|
| 58       | Standard | -                                       |
| 59       | Standard |                                         |
| 60 left  | Standard | -                                       |
| 60 right | Standard |                                         |
| 61 left  | Standard |                                         |
| 61 right | Standard |                                         |
| 62 left  | Standard |                                         |
| 62 right | Standard | <u>-</u> \                              |
| 63 left  | Standard |                                         |
| 63 right | Standard | - * - * - * - * - * - * - * - * - * - * |
| 64 left  | Standard | Matheson 'B'                            |
| 64 right | Standard | Matheson 'B'                            |
| 65 left  | Standard | Crawford 'B'                            |
| 65 right | Standard | Crawford 'B'                            |
| 66 left  | Standard | SOLD                                    |
| 66 right | Standard | Mowat 'A'                               |
| 67 left  | Standard | Bedford 'B'                             |
| 67 right | Standard | Bedford 'B'                             |
| 68 left  | Standard | Crawford 'A'                            |
| 68 right | Standard | Crawford 'A'                            |
| 69       | Standard | SOLD                                    |
| 70       | Lookout  | SOLD                                    |
| 71       | Walkout  | Haywood (Bungalow)                      |
| 72       | Walkout  | SOLD                                    |
| 73       | Walkout  | SOLD                                    |
| 74       | Walkout  | SOLD                                    |
| 75       | Walkout  | SOLD                                    |
| 76       | Walkout  | SOLD                                    |
| 77       | Walkout  | SOLD                                    |
| 78       | Walkout  | SOLD                                    |
| 79       | Walkout  | SOLD                                    |
| 80       | Walkout  | SOLD                                    |
| 81       | Walkout  | SOLD                                    |
| 82       | Walkout  | SOLD                                    |
| 83       | Walkout  | SOLD                                    |
| 84       | Walkout  | SOLD                                    |
| 85       | Walkout  | \$60,000                                |

## ASK US ABOUT OUR BUILDER COLLECTION HOMES.

Move-in ready homes with luxury upgrades, appliances, air conditioning, and much more!