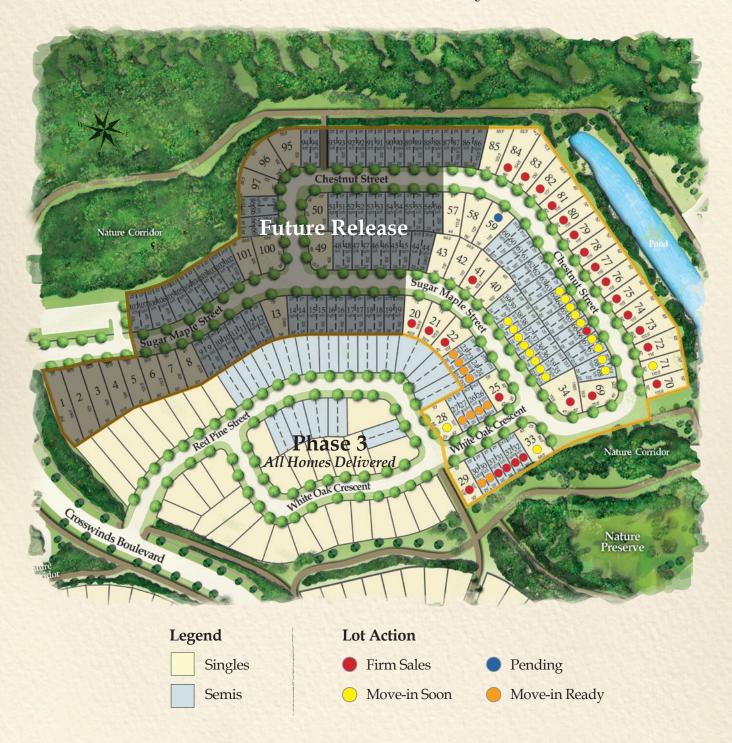

## Phase 6 Site Plan

Join Our Final Phase Today!

Landscaping is artist's concept and actual plantings may vary. Size, shape, and location of lots are displayed for concept purposes and are not an actual survey of the land. Lot numbering is for marketing reference and is not based on future municipal addressing. Dimensions and specifications, are approximate and subject to change without notice. E.&O.E. November 2022

| Lot #    | Lot Type | Model        |
|----------|----------|--------------|
| 23 left  | Standard | Crawford 'A' |
| 23 right | Standard | Crawford 'A' |
| 24 left  | Standard | Mowat 'A'    |
| 24 right | Standard | Mowat 'A'    |
| 26 left  | Standard | Bedford 'A'  |
| 26 right | Standard | Bedford 'A'  |
| 27 left  | Standard | Crawford 'A' |
| 27 right | Standard | Crawford 'A' |
| 28       | Standard | McLaren 'B'  |
| 30 left  | Lookout  | Bedford 'A'  |
| 30 right | Lookout  | Bedford 'A'  |
| 33       | Lookout  | McLaren 'B'  |
| 35 left  | Standard | Crawford 'B' |
| 35 right | Standard | Crawford 'B' |
| 36 left  | Standard | Bedford 'B'  |

| Lot #    | Lot Type | Model              |
|----------|----------|--------------------|
| 36 right | Standard | Bedford 'B'        |
| 37 left  | Standard | Matheson 'A'       |
| 37 right | Standard | Matheson 'A'       |
| 38 left  | Standard | Bedford 'A'        |
| 38 right | Standard | Bedford 'A'        |
| 64 left  | Standard | Matheson 'B'       |
| 64 right | Standard | Matheson 'B'       |
| 65 left  | Standard | Crawford 'B'       |
| 65 right | Standard | Crawford 'B'       |
| 66 right | Standard | Mowat 'A'          |
| 67 left  | Standard | Bedford 'B'        |
| 67 right | Standard | Bedford 'B'        |
| 68 left  | Standard | Crawford 'A'       |
| 68 right | Standard | Crawford 'A'       |
| 71       | Walkout  | Haywood (Bungalow) |

| Lot #    | Lot Type | Lot Premium                                  |
|----------|----------|----------------------------------------------|
| 39 left  | Standard |                                              |
| 39 right | Standard | _                                            |
| 40       | Standard | <u> </u>                                     |
| 42       | Standard | <u> </u>                                     |
| 43       | Standard | _                                            |
| 57       | Standard |                                              |
| 58       | Standard |                                              |
| 59       | Standard |                                              |
| 60 left  | Standard | <u> -                                   </u> |

| Lot #    | Lot Type | Lot Premium |
|----------|----------|-------------|
| 60 right | Standard | _           |
| 61 left  | Standard | _           |
| 61 right | Standard |             |
| 62 left  | Standard | <u> </u>    |
| 62 right | Standard | <u> </u>    |
| 63 left  | Standard | <u> </u>    |
| 63 right | Standard |             |
| 85       | Walkout  | \$80,000    |