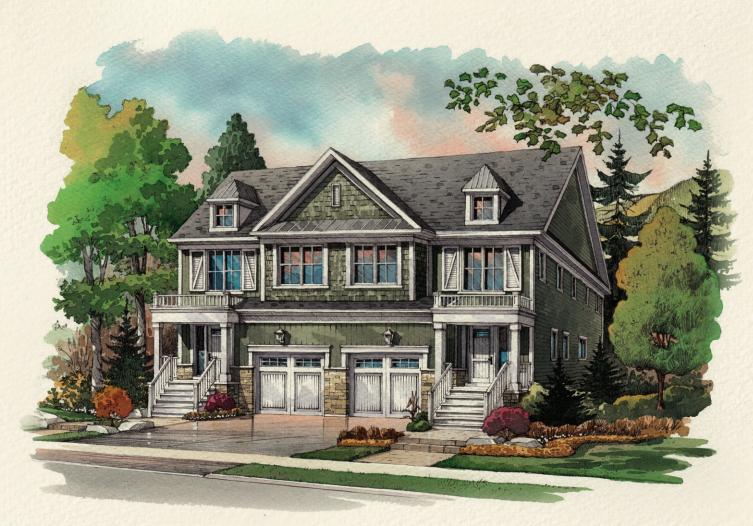

# the Bedford - Lot 26 left & right

OVER \$100,000 IN OPTIONS INCLUDED. \$969,900 1,585 SF

*Semi-detached* 3 Bedrooms, 2.5 Bathrooms, Plus Finished Lower Level

#### **Price Includes:**

463 SF finished lower level (1 bath)

Full appliance package

Laminate flooring in all bedrooms & basement

Stone countertops throughout

Central air conditioning Upgraded kitchen cabinets Upgraded fireplace design

with timber mantel

and much, much more...