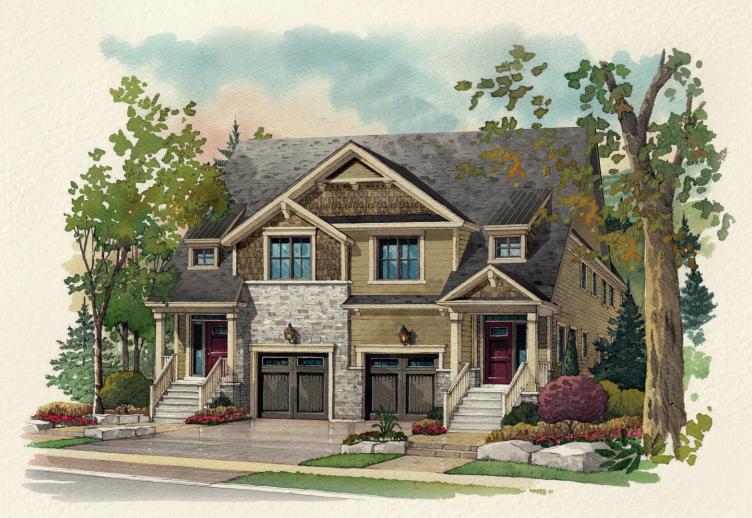

Own A Windfall Builder's Collection Home.

# the Crawford - Lot 23 right

OVER \$100,000 IN OPTIONS INCLUDED. \$998,900 1,621 SF

*Semi-detached* 3 Bedrooms, 2.5 Bathrooms, Plus Finished Lower Level